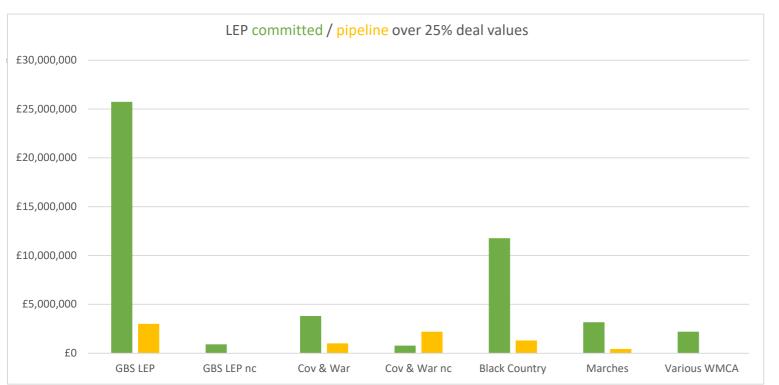

### Geography of committed deal values - committed / pipeline over 25%

| Birmingham     | Solihull |          |
|----------------|----------|----------|
| £25,729,420    | £0       |          |
| £3,000,000     | £0       |          |
| Cannock        | Redditch | Tamworth |
|                |          |          |
| £900,000       | £0       | £0       |
| £900,000<br>£0 | £0<br>£0 | £0<br>£0 |

#### Coventry

£3,800,000

£1,000,000

| N Warwickshire | Nuneaton   | Rugby      | Stratford    | Warwick |  |
|----------------|------------|------------|--------------|---------|--|
| £0             | £775,000   | £0         | £0           | £0      |  |
| £2,200,000     | £0         | £0         | £0           | £0      |  |
| Walsall        | Dudley     | W'hampton  | Sandwell     |         |  |
| £1,590,000     | £2,845,000 | £1,249,505 | £6,080,000   |         |  |
| £0             | £0         | £1,300,000 | £0           |         |  |
| Telford        | Shropshire |            | Various WMCA |         |  |
| £3,171,082     | £0         |            | £2,200,000   |         |  |
| £430,000       | £0         |            | £0           |         |  |