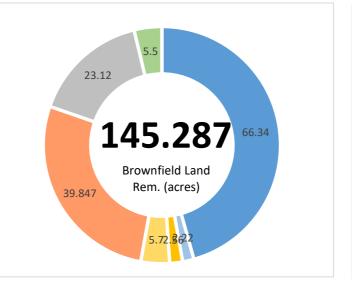

| Transaction | Jobs Created | Brownfield Land - Acres | Homes Created | Com. Space sq ft | Business Rates pa |  |
|-------------|--------------|-------------------------|---------------|------------------|-------------------|--|
| 19          | 1,784        | 145                     | 647           | 1,064,685        | £1,607,489        |  |