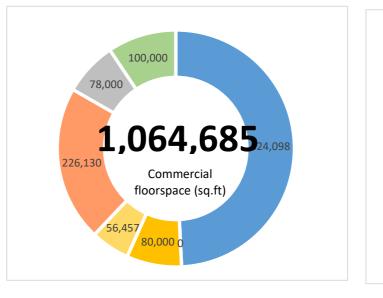

| Transaction | Jobs Created | Brownfield Land - Acres | Homes Created | Com. Space sq ft | Business Rates pa |  |
|-------------|--------------|-------------------------|---------------|------------------|-------------------|--|
| 19          | 1,784        | 145                     | 647           | 1,064,685        | £1,607,489        |  |