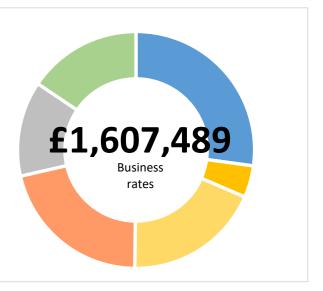

| Transaction | Jobs Created | Brownfield Land - Acres | Homes Created | Com. Space sq ft | Business Rates pa |  |
|-------------|--------------|-------------------------|---------------|------------------|-------------------|--|
| 19          | 1,784        | 145                     | 647           | 1,064,685        | £1,607,489        |  |