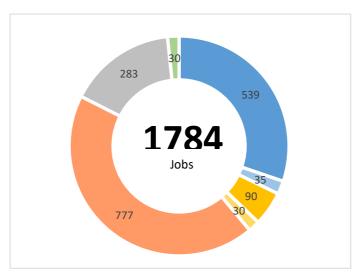

| Transaction | Jobs Created | Brownfield Land - Acres | Homes Created | Com. Space sq ft | Business Rates pa |  |
|-------------|--------------|-------------------------|---------------|------------------|-------------------|--|
| 19          | 1,784        | 145                     | 647           | 1,064,685        | £1,607,489        |  |