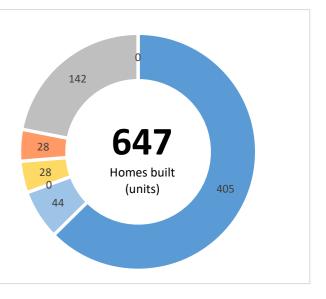

| Transaction | Jobs Created | Brownfield Land - Acres | Homes Created | Com. Space sq ft | Business Rates pa |  |
|-------------|--------------|-------------------------|---------------|------------------|-------------------|--|
| 19          | 1,784        | 145                     | 647           | 1,064,685        | £1,607,489        |  |